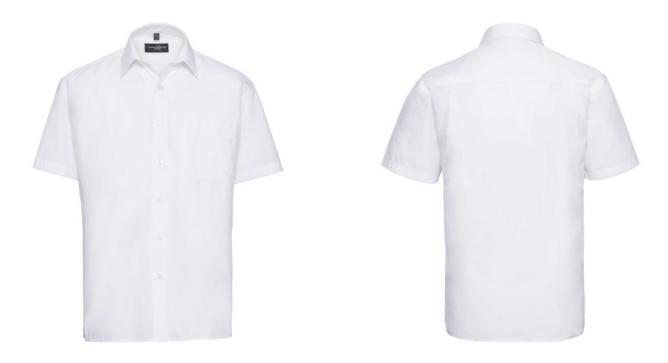

## **MEN'S SS PL-CT PLN SHIRT**

### Specification

RUSSELL men's short sleeve shirt POLYCOTTON EASY CARE POPLIN.Elegant and versatile material.Classic, two buttons on cuff.35% Poplin cotton / 65% polyester, 110/105 g / m2.Drying at 50 degrees.EASY CARE - fast drying , easy to iron white XS white 17 / 17.5 / 43/44